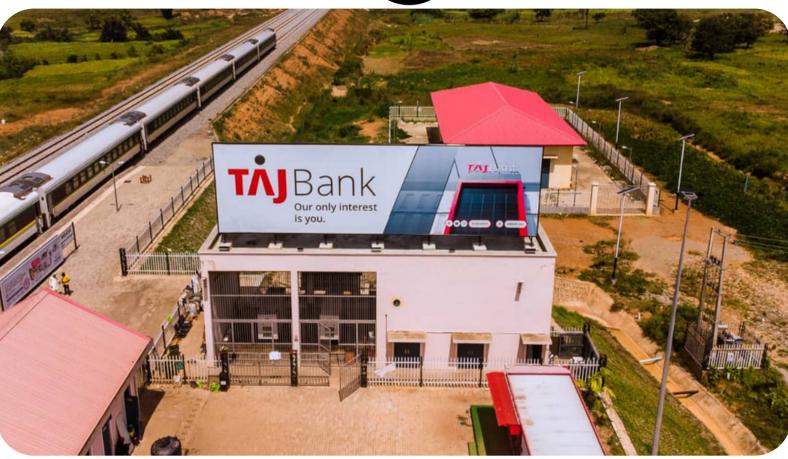

## Artwork Production Spec

Frame size: 5.0m x 17.0m Content size: 4,94m x 16.94m

Orientation: Landscape

Supported Format: PDF/ Standard or reflective

flex

File Size: No larger than 2GB

Others: Banner Pocketing required