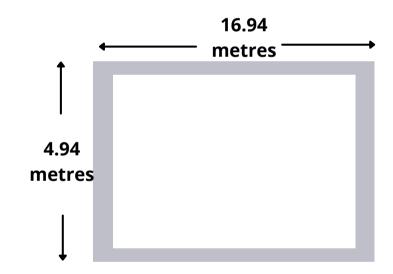

## Artwork Production Spec

Frame size: 5.0m x 17.0m Content size: 4,94m x 16.94m

Orientation: Landscape

Supported Format: PDF/ Standard or reflective

flex

File Size: No larger than 2GB

Others: Banner Pocketing required